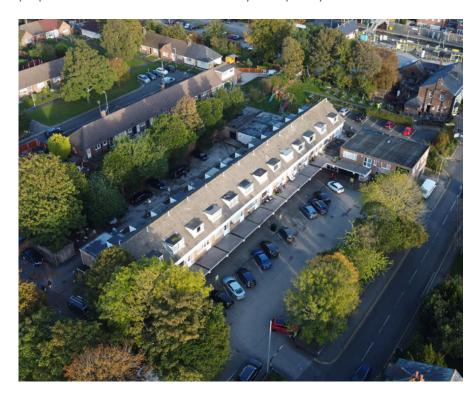

### Location - L313HF

The subject property is located within Treeview Court on Station Road in Maghull. Maghull is a busy Liverpool suburb situated approximately 9 miles north of Liverpool City Centre. The premises is also a 1-minute walk from Maghull train station, making it easily accessed. Treeview Court is a 1960's development consisting of a series of small retail units who are predominantly local traders anchored by One Stop.