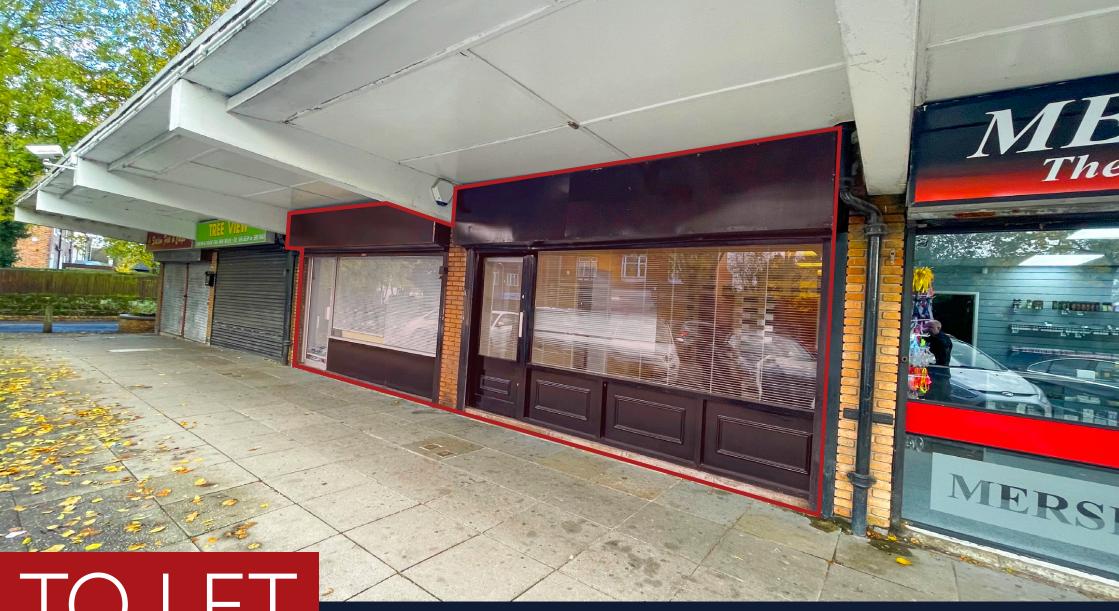

TOLET
Retail unit

549 sq.ft

Unit 4, Tree View Court, Station Road, Maghull, Merseyside, L31 3HF

- Car Park To Front of the Retail Parade
- Situated Next To Maghull Train Station

# Description

The subject property consists of a ground floor retail unit which is of rectangular formation. There are w/c, store and kitchen facilities towards the rear. The unit also benefits from external steel roller shutters and there is ample parking to the front of the shops.