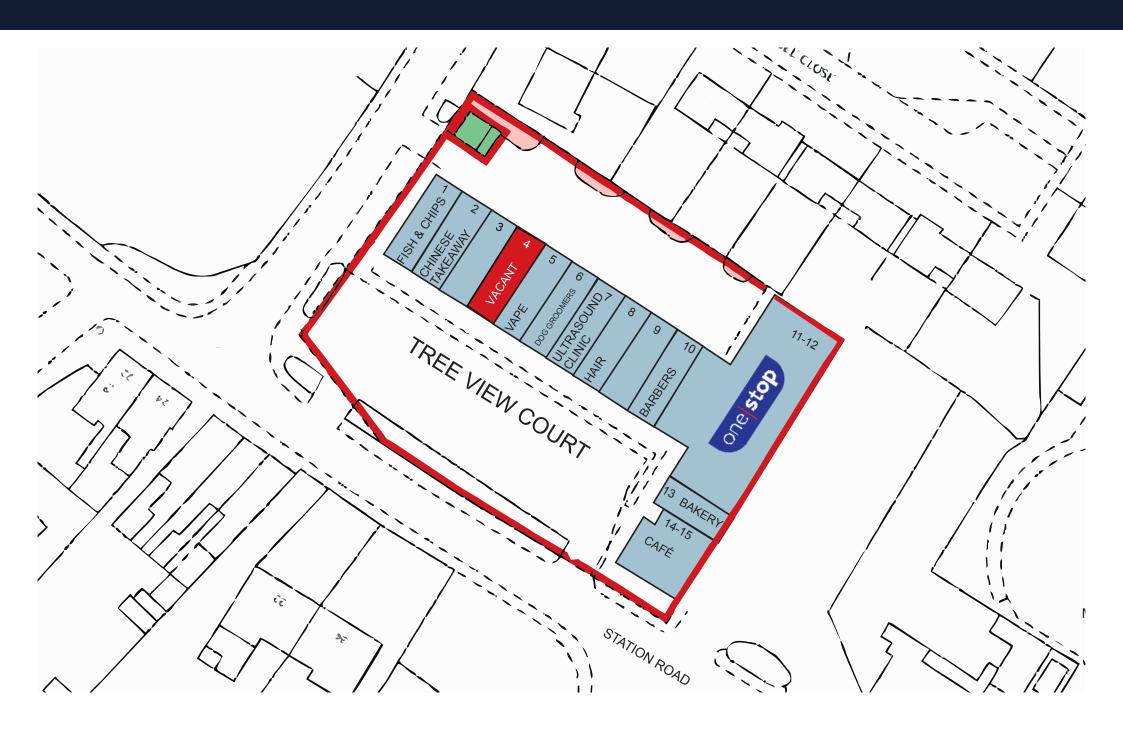

### Location - L313HF

The subject property is located within Treeview Court on Station Road in Maghull. Maghull is a busy Liverpool suburb situated approximately 9 miles north of Liverpool City Centre. The premises is also a 1-minute walk from Maghull train station, making it easily accessed. Treeview Court is a 1960's development consisting of a series of small retail units who are predominantly local traders anchored by One Stop.

There are also a series of two storey maisonettes which are separately let and accessed from the side of the retail parade.